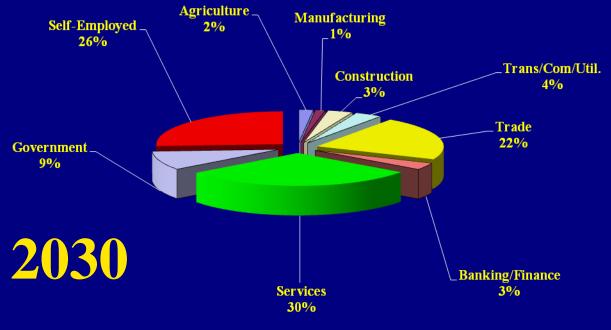

#### **Jobs Forecast**

Unfortunately, current projected job increases will fall far below projected population gains.

## Projected Employment Shifts 1990 - 2030

By 2030, a lower percentage of service, government, agricultural, manufacturing, construction, transportation/commerce/ utilities, and banking & finance jobs.

Agricultural jobs under these projections will halve.

Only the self-employment sector is seen as rising.