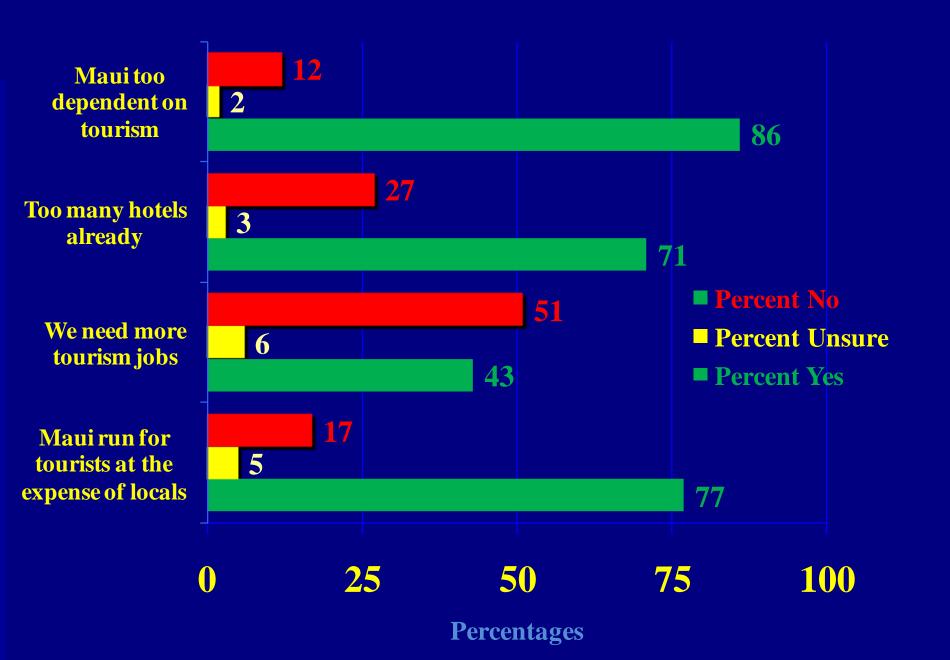

Annual           |
| <b>Occupation</b>            | Number | Wage             |
| Retail Sales                 | 3,040  | \$29,150         |
| Waiters & Waitresses         | 2,760  | \$26,440         |
| Cashiers                     | 2,300  | \$23,700         |
| Maids & Housekeepers         | 1,930  | \$30,385         |
| Landscaping & Groundskeepers | 1,850  | \$30,215         |
| Janitors & Cleaners          | 1,770  | \$25,905         |
| General Office Clerks        | 1,400  | \$28,525         |
| Food Preparation & Serving   | 1,320  | \$20,215         |
| General Maintenance & Repair | 1,080  | \$41,440         |
| Restaurant Cooks             | 1,030  | \$33,585         |
| Average                      |        | \$28,270         |



#### **How Maui Residents Perceive Tourism**



#### **How Maui Residents Perceive Tourism**



#### Infrastructure

Without adequate infrastructure how can there be any of the projected surges in population, all the proposed developments, influxes in tourism and the shifts in job types and location?

Even now a lack of adequate revenue sources means too much of Maui's key infrastructure is already overworked & outdated at the same time that capital expenditures are lagging.

#### Maui County Revenues & Expenditures 1994 – 2009

\$-millions



From 1994 through 2009, Maui County revenues grew at an average rate above 5.5% and yet, in just over half of those sixteen years revenues exceeded expenditures

#### Maui County Revenues & Expenditures 1994 – 2009

\$-millions



But, while infrastructure—capital—expenditures averaged 14% of to