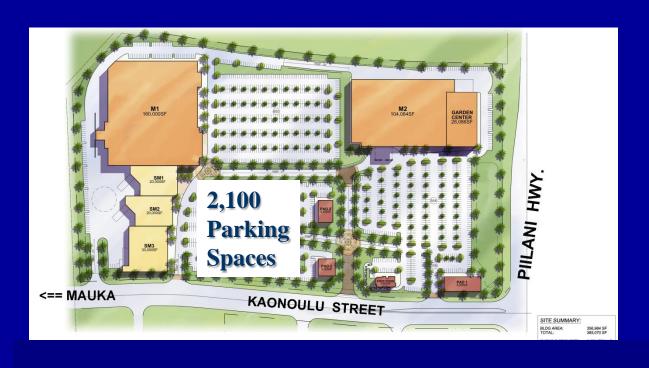

#### Roads

Kaahumanu Avenue built pre-1959—now, over-capacity.

Honoapiilani Highway pre-1959—now, over-capacity.

Pi'ilani Highway built 1981—if more South Maui development occurs, will be far beyond its capacity.

#### **Parks & Recreation**

Existing acreage already over 60% below current demands and by 2030 may be nearly 275% below predicted demands. Even the new South Maui park does not satisfy demand.