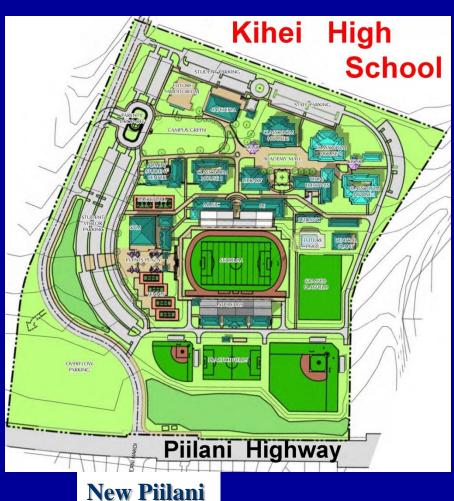

|
|            |                       |                         |                                             |

Maui Research & Technology Park Expansion



## Proposed South Maui Developments Maui Research & Technology Park Expansion

|              | Acres   |            |         |
|--------------|---------|------------|---------|
|              | Square  |            | Housing |
| Site         | Feet    | Employment | Units   |
| CoreCurrent  | 180,000 | 400        | 0       |
| CoreProposed | 980,000 | 1,600      | 400     |
| Makai        | 39      | 0          | 300     |
| Mauka        | 124     | 1,600      | 500     |
| Southern     | 88      | 2,100      | 0       |

# Proposed South Maui Developments Outlet Mall



# Proposed South Maui Developments Big Box Retail Mall





New Piilani Intersection

#### **Development south of Kilohana Street**

|               | 2016                                                                             | 2016-2022                                                      | Total                                                                    |
|---------------|----------------------------------------------------------------------------------|----------------------------------------------------------------|--------------------------------------------------------------------------|
| Wailea 670    | 400 Residential Units<br>100,000 square feet<br>commercial                       | 750 Residential Units                                          | 1,150 Residential<br>Units<br>100,000 square feet<br>commercial          |
|