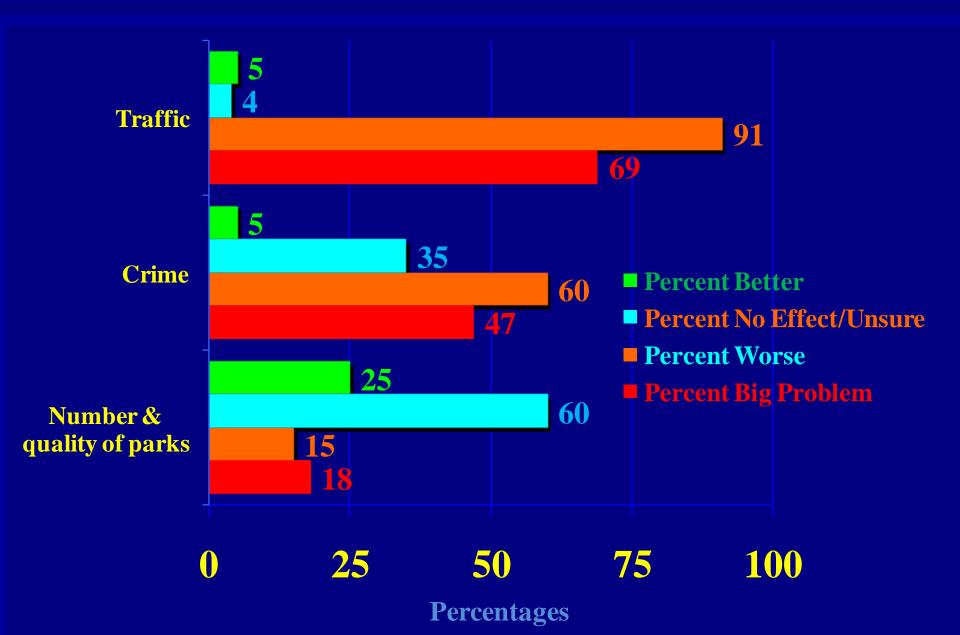

| Number | Wage             |
| Retail Sales                 | 3,040  | \$29,150         |
| Waiters & Waitresses         | 2,760  | \$26,440         |
| Cashiers                     | 2,300  | \$23,700         |
| Maids & Housekeepers         | 1,930  | \$30,385         |
| Landscaping & Groundskeepers | 1,850  | \$30,215         |
| Janitors & Cleaners          | 1,770  | \$25,905         |
| General Office Clerks        | 1,400  | \$28,525         |
| Food Preparation & Serving   | 1,320  | \$20,215         |
| General Maintenance & Repair | 1,080  | \$41,440         |
| Restaurant Cooks             | 1,030  | \$33,585         |
| Average                      |        | \$28,270         |



#### **How Maui Residents Perceive Tourism**



#### **How Maui Residents Perceive Tourism**



#### Infrastructure

Without adequate infrastructure how can there be any of the projected surges in population, all the proposed developments, influxes in tourism and the shifts in job types and location?

Even now a lack of adequate revenue sources means too much of Maui's key infrastructure is already overworked & outdated at the same time that capital expenditures are lagging.

#### Maui County Revenues & Expenditures 1994 – 2009

\$-millions



From 1994 through 2009, Maui County revenues grew at an average rate above 5.5% and yet, in just over half of those sixteen years revenues exceeded expenditures

#### Maui County Revenues & Expenditures 1994 – 2009

\$-millions



But, while infrastructure—capital—expenditures averaged 14% of total budget expenditures from 2000 through 2004,