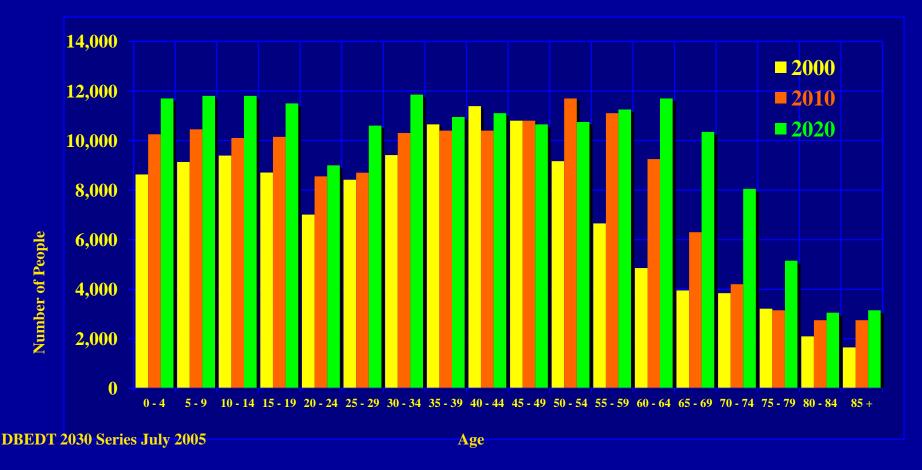

#### Maui County Population Forecast By Age

By 2020—only nine years away—the percentage of Maui's population aged 60 and up will have increased over 55% while the estimated population below the age of 15 will rise only slightly.