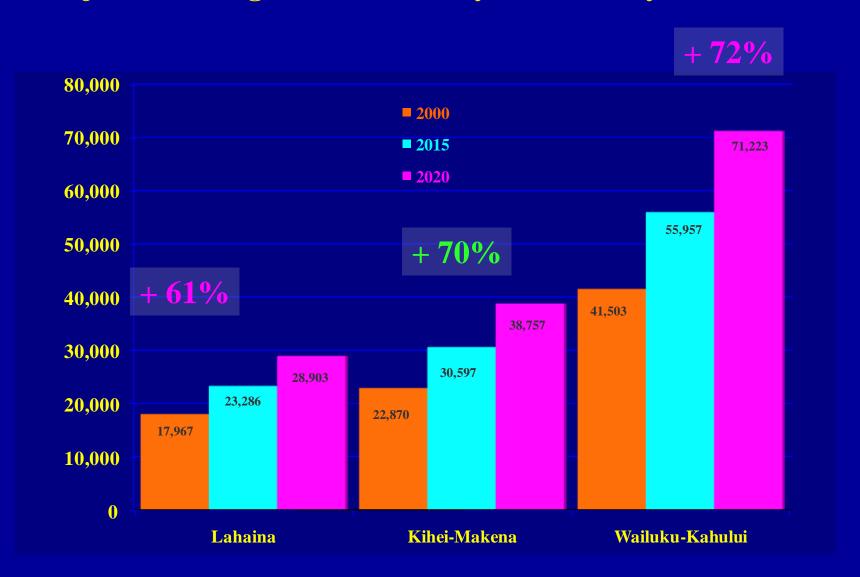

#### Maui Resident Population 2000 - 2030

South Maui 2010 Population Already Nears Projected 2015 Level

|           |          |        | Makawao- |         |        |       |
|-----------|----------|--------|----------|---------|--------|-------|
|           | Wailuku- | Kihei- | Pukalani |         | Paia-  |       |
| Year      | Kahului  | Makena | Kula     | Lahaina | Haiku  | Hana  |
| • • • • • |          | 22.970 |          |         |        |       |
| 2000      | 41,503   | 22,870 | 21,571   | 17,967  | 11,866 | 1,867 |
| 2015      | 55,957   | 30,597 | 26,098   | 23,286  | 12,837 | 2,236 |
| 2010      | 22,727   |        | 20,000   | 20,200  | 12,007 | 2,200 |
| 2030      | 71,223   | 38,757 | 30,880   | 28,903  | 13,863 | 2,626 |

#### Maui Resident Population 2000 - 2020

#### **Projected Changes for Three Key Community Plan Areas**