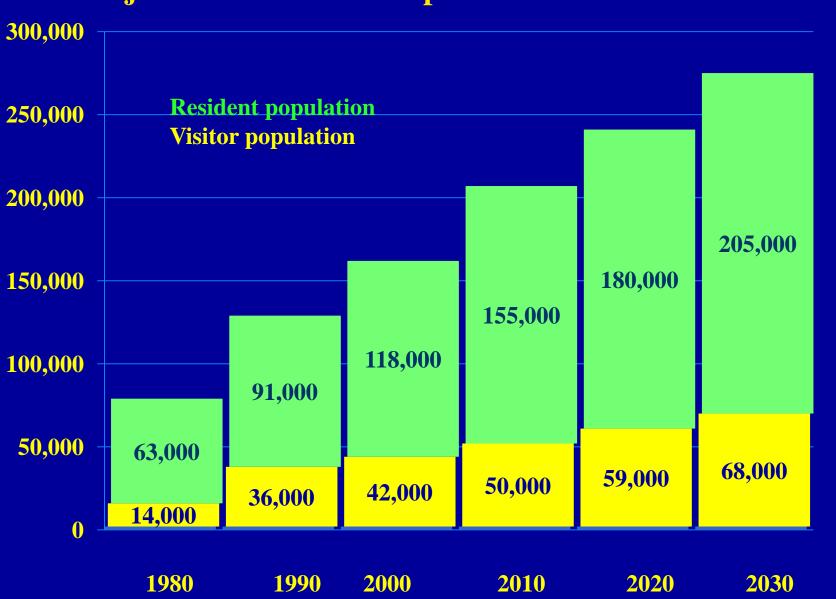

#### **Carrying Capacity Factors Become Interrelated**

Any attempt at long-range planning tries to stay within acceptable parameters.

Nevertheless, initial resident population growth estimates for Maui were almost 11% below actual 2010 numbers—and indeed 2010 Maui resident population topped the projected 2015 levels by 3%. Given that growth rate, it's plausible that by 2030 total de facto population—residents plus visitors could near 280,000. Where will everyone live, work, be schooled, play, etc?

## De Facto Population 1980 - 2030

Projected 2030 Visitor Population Will Be 36% Above 2010