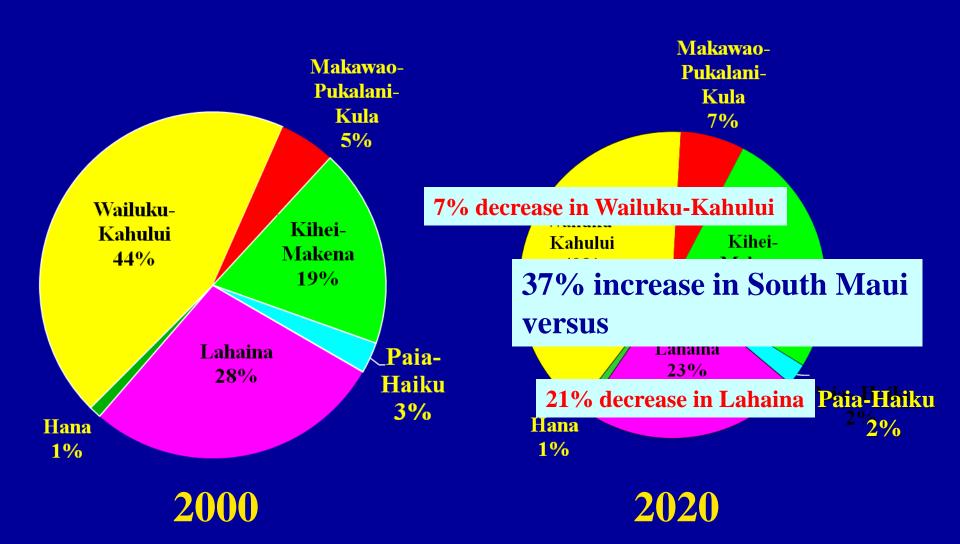

| • • • • • |          | 22.970 |          |         |        |       |
| 2000      | 41,503   | 22,870 | 21,571   | 17,967  | 11,866 | 1,867 |
| 2015      | 55,957   | 30,597 | 26,098   | 23,286  | 12,837 | 2,236 |
| 2010      | 22,727   |        | 20,000   | 20,200  | 12,007 | 2,200 |
| 2030      | 71,223   | 38,757 | 30,880   | 28,903  | 13,863 | 2,626 |

#### Maui Resident Population 2000 - 2020



#### Maui Resident Population 2000 - 2020

#### **Projected Changes for Three Key Community Plan Areas**



#### The Housing Mix Dilemma

#### Where should the projected types of housing be located?



## Given That The Ideal Solution Locates Jobs Near Housing Here Are Projected Jobs by Community Plan Areas



# Projected Job Gains by Community Plan Areas



### Where will jobs be located?



## South Maui Development: An Overview Completed Entitled Designated Proposed



|