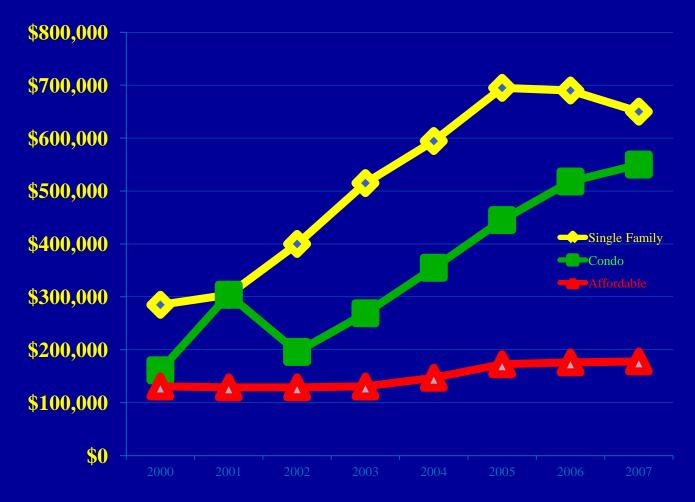

#### Housing & Land Development Both Crisis & Dilemma

Where will everyone live, what mix will there be between single and multi-family homes and how much affordable versus luxury housing will be built?

From 2000 through 2007—pre-Great Recession—the average sales price of a single family house rose 130% while over the same period average sales price of a condominium increased 240% and average sales price of an "affordable home" went up 36%.

Given those trends, is there any doubt, then, why developers hesitate—or prefer not—to build "affordable homes"? Or, that developers seem driven to build ultra-high-price sprawling "McMansion" second-homes in gated hide-aways for offshore cliental rather than multi-family or affordable market-level priced homes?