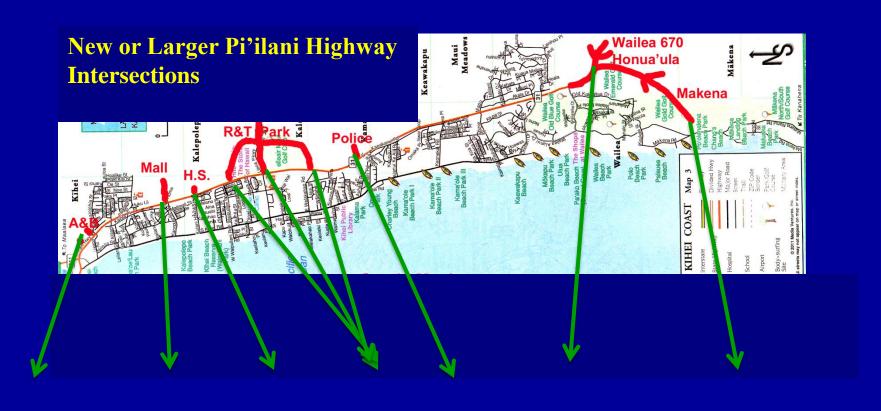

#### Roads

Kaahumanu Avenue built pre-1959—now, over-capacity.

Honoapiilani Highway pre-1959—now, over-capacity.

Pi'ilani Highway built 1981—if more South Maui development occurs, will be far beyond its capacity.