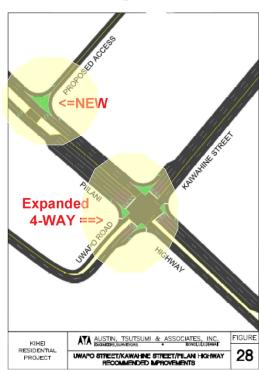

#### Roads

Kaahumanu Avenue built pre-1959—now, over-capacity.

Honoapiilani Highway pre-1959—now, over-capacity.

Pi'ilani Highway built 1981—if more South Maui development occurs, will be far beyond its capacity.