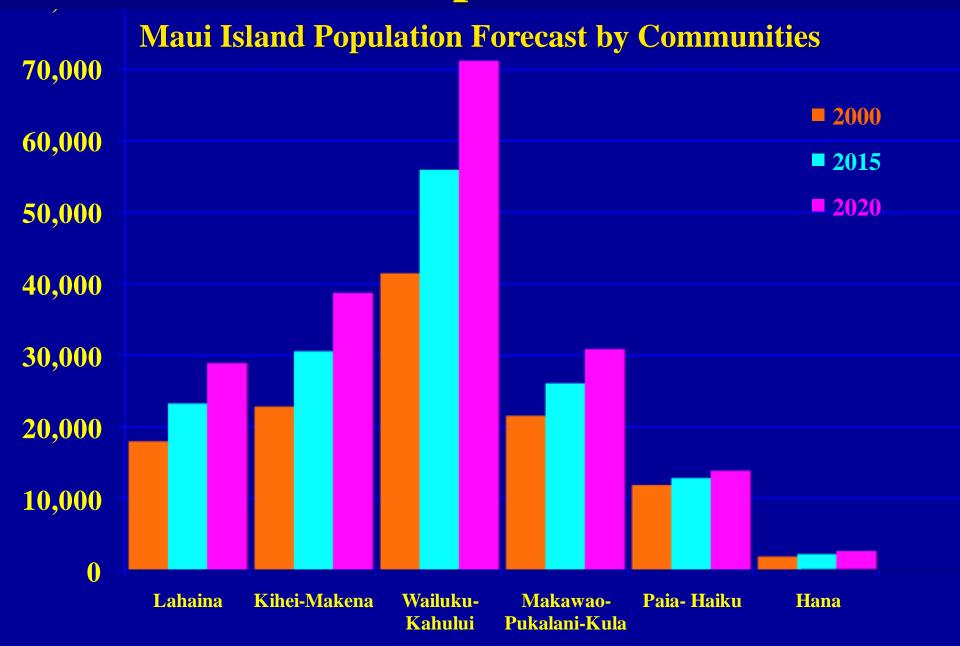

#### Maui Resident Population 2000 - 2030

South Maui 2010 Population Already Nears Projected 2015 Level

|           |          |        | Makawao- |         |        |       |
|-----------|----------|--------|----------|---------|--------|-------|
|           | Wailuku- | Kihei- | Pukalani |         | Paia-  |       |
| Year      | Kahului  | Makena | Kula     | Lahaina | Haiku  | Hana  |
| • • • • • |          | 22.970 |          |         |        |       |
| 2000      | 41,503   | 22,870 | 21,571   | 17,967  | 11,866 | 1,867 |
| 2015      | 55,957   | 30,597 | 26,098   | 23,286  | 12,837 | 2,236 |
| 2010      | 22,727   |        | 20,000   | 20,200  | 12,007 | 2,200 |
| 2030      | 71,223   | 38,757 | 30,880   | 28,903  | 13,863 | 2,626 |

#### Maui Resident Population 2000 - 2020