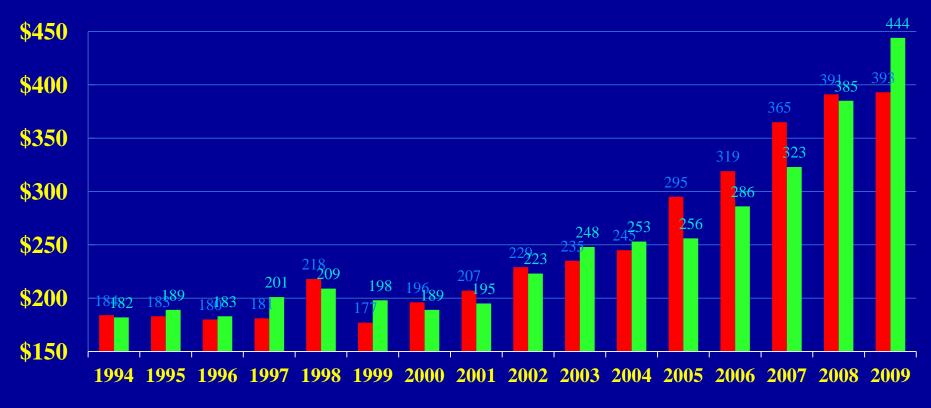

#### Maui County Revenues & Expenditures 1994 – 2009

\$-millions

From 1994 through 2009, Maui County revenues grew at an average rate above 5.5% and yet, in just over half of those sixteen years revenues exceeded expenditures

#### Maui County Revenues & Expenditures 1994 – 2009

\$-millions

But, while infrastructure—capital—expenditures averaged 14% of total budget expenditures from 2000 through 2004, that percentage dropped to only 10% starting in 2005 and 2006.