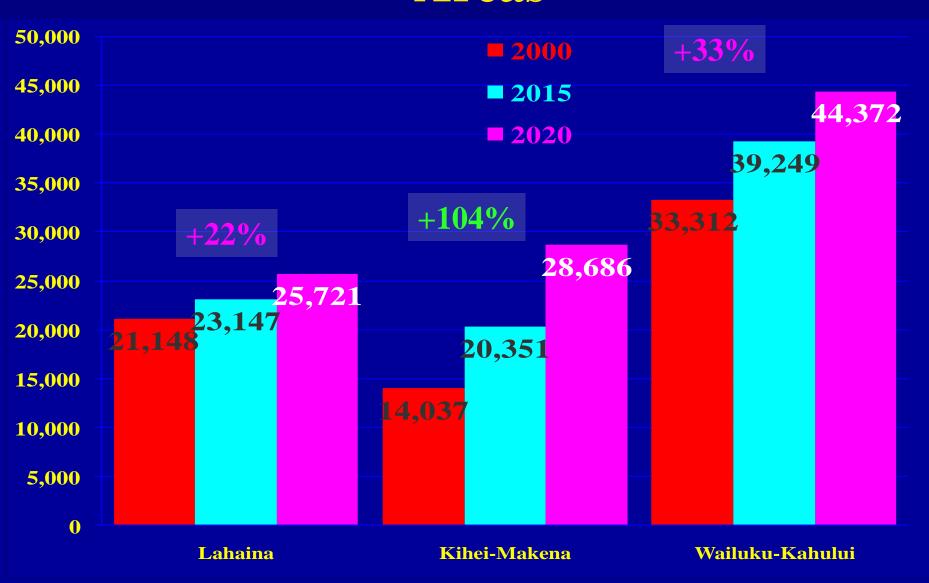

#### Maui Resident Population 2000 - 2030

South Maui 2010 Population Already Nears Projected 2015 Level

|           |          |        | Makawao- |         |        |       |
|-----------|----------|--------|----------|---------|--------|-------|
|           | Wailuku- | Kihei- | Pukalani |         | Paia-  |       |
| Year      | Kahului  | Makena | Kula     | Lahaina | Haiku  | Hana  |
| • • • • • |          | 22.970 |          |         |        |       |
| 2000      | 41,503   | 22,870 | 21,571   | 17,967  | 11,866 | 1,867 |
| 2015      | 55,957   | 30,597 | 26,098   | 23,286  | 12,837 | 2,236 |
| 2010      | 22,727   |        | 20,000   | 20,200  | 12,007 | 2,200 |
| 2030      | 71,223   | 38,757 | 30,880   | 28,903  | 13,863 | 2,626 |

#### **Projected Changes for Three Key Community Plan Areas**