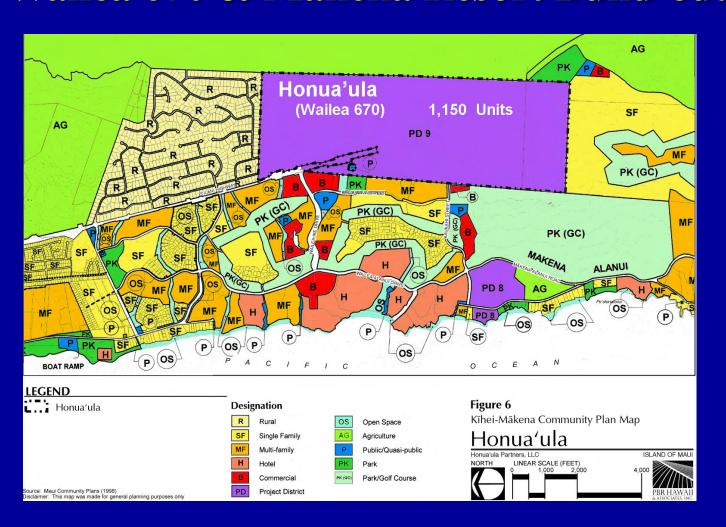

And yet most Maui citizens participating in a Focus Maui Nui county-wide planning exercise expressed fears that new housing would not be affordable *or* even built for long-term residents.

Over 95% of those planning exercise participants said they wanted *all* future housing developments to contain from five to ten units an acre AND cluster most development into *urban expansion areas* in Central Maui and Kihei. They clearly indicated a strong desire for creating more compact developments.

And a large majority in that planning exercise stressed the continuing need to preserve open space, to protect agricultural and coastal lands, and to protect historic and cultural sites.

Is there an optimum or more desirable mix for new single family versus multi-family housing units?