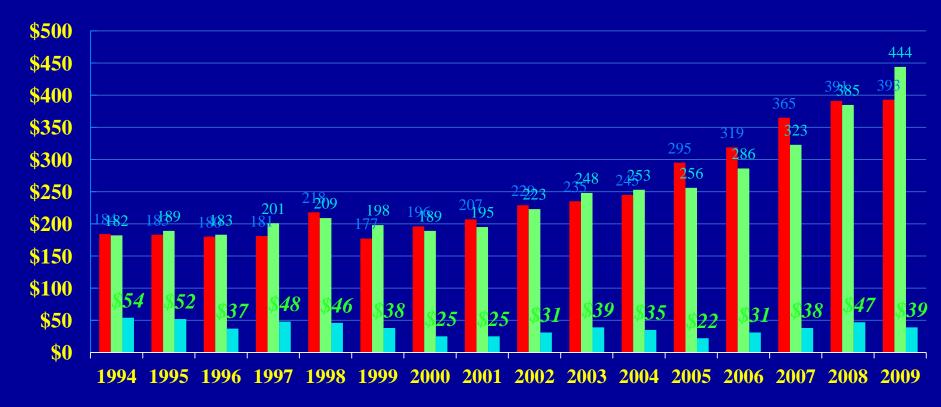

#### Maui County Revenues & Expenditures 1994 – 2009

\$-millions

From 1994 through 2009, Maui County revenues grew at an average rate above 5.5% and yet, in just over half of those sixteen years revenues exceeded expenditures

#### Maui County Revenues & Expenditures 1994 – 2009

\$-millions

But, while infrastructure—capital—expenditures averaged 14% of total budget expenditures from 2000 through 2004, that percentage dropped to only 10% starting in 2005 and 2006.