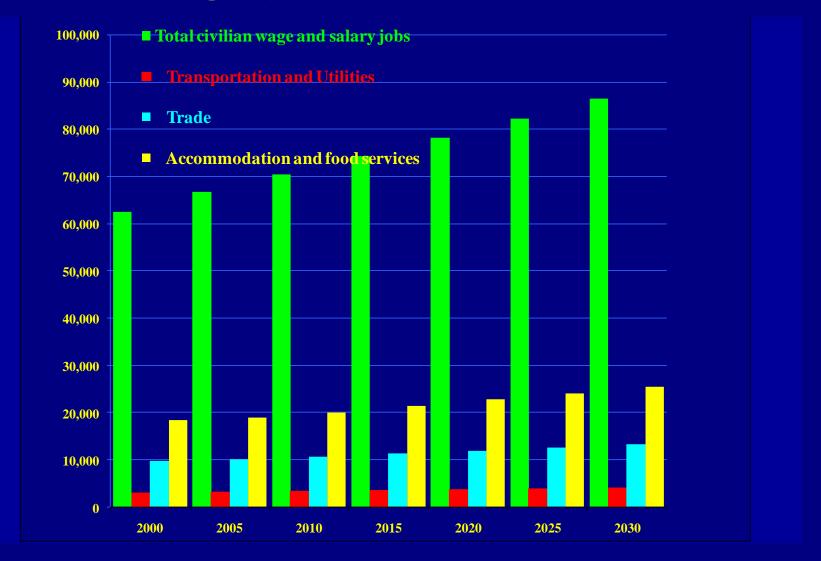

#### **Jobs Forecast**

Unfortunately, current projected job increases will fall far below projected population gains.

## Projected Employment Shifts 1990 - 2030

By 2030, a lower percentage of service, government, agricultural, manufacturing, construction, transportation/commerce/ utilities, and banking & finance jobs.

Agricultural jobs under these projections will halve.

Only the self-employment sector is seen as rising.