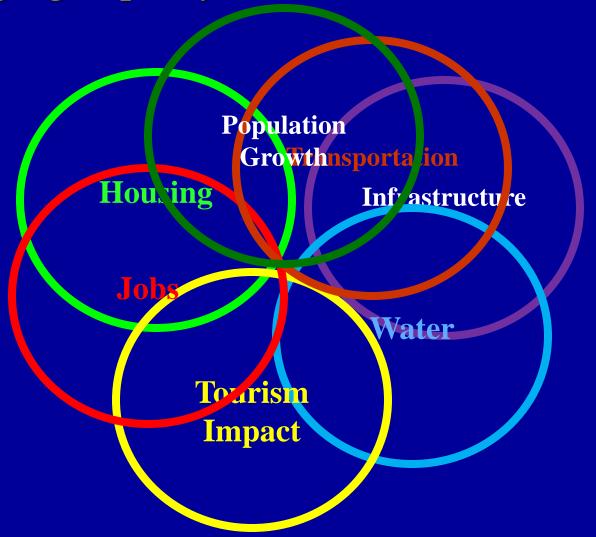

#### **Carrying Capacity Factors Become Interrelated**

Any attempt at long-range planning tries to stay within acceptable parameters.

Nevertheless, initial resident population growth estimates for Maui were almost 11% below actual 2010 numbers—and indeed 2010 Maui resident population topped the projected 2015 levels by 3%. Given that growth rate, it's plausible that by 2030 total de facto population—residents plus visitors could near 280,000. Where will everyone live, work, be schooled, play, etc?

#### The South Maui Context

So, how will South Maui—a region projected to absorb Maui County's largest relative growth—be able to cope with its already rapidly expanding demand for jobs, food, housing developments, energy, education, and available health care amid an already overtaxed infrastructure?