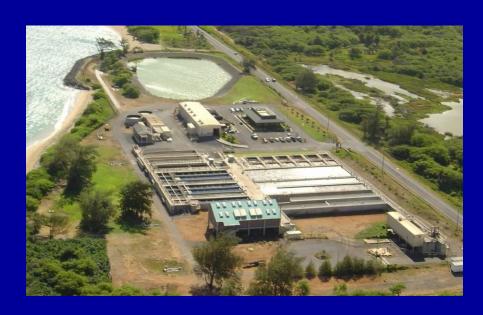

#### **Sewage Treatment**

- Wailuku Kahului wastewater reclamation facility constructed in early 1970's and needs tsunami and shoreline fortification.
- Lahaina wastewater reclamation and collection system goes back to mid-1970's and the earliest facility already is off-line.
- Kihei wastewater reclamation facility was constructed in 1975 and has capacity remaining.
- Regional transmission line built in 1970's & 1980's and needs constant maintenance.