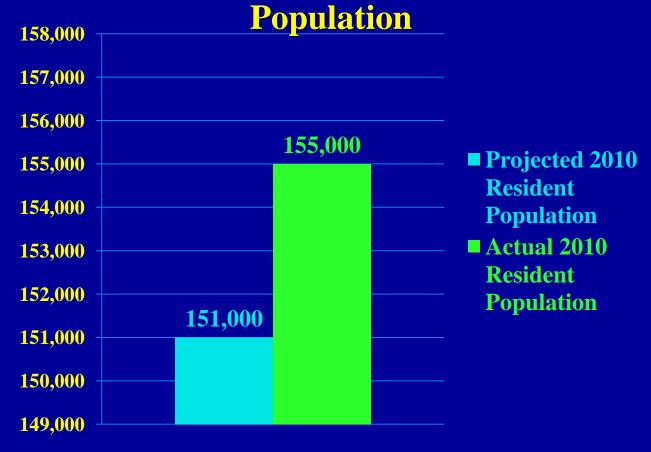

#### **Carrying Capacity Factors Become Interrelated**

Any attempt at long-range planning tries to stay within acceptable parameters.

Nevertheless, initial resident population growth estimates for Maui were almost 11% below actual 2010 numbers—and indeed 2010 Maui resident population topped the projected 2015 levels by 3%. Given that growth rate, it's plausible that by 2030 total de facto population—residents plus visitors could near 280,000. Where will everyone live, work, be schooled, play, etc?

And yet, even the original projections did not take into account The Great Recession and effects of spiraling energy costs.

#### Actual Versus Projected 2010 Maui County Resident