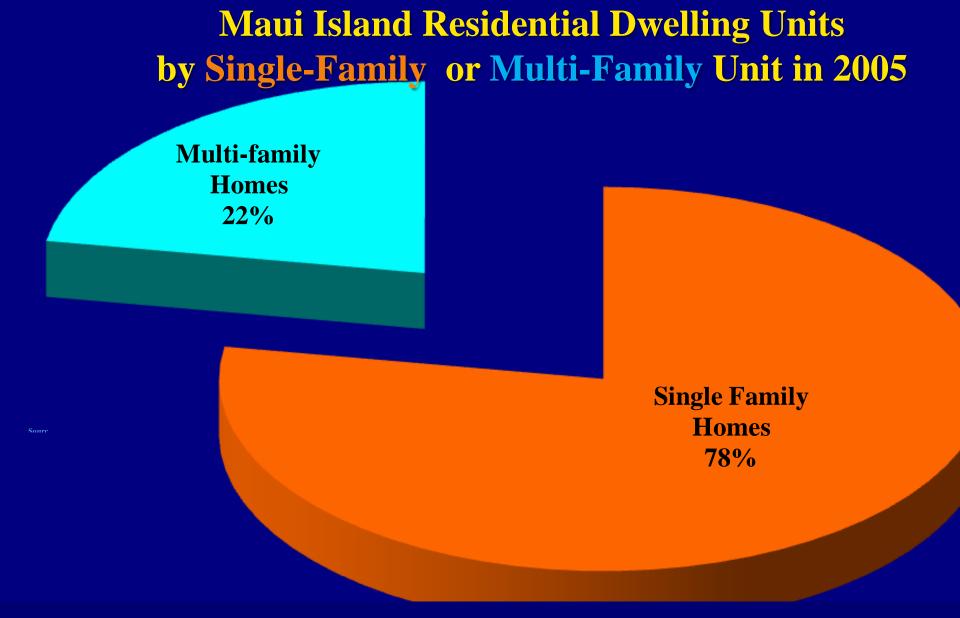

#### Housing & Land Development Both Crisis & Dilemma

Where will everyone live, what mix will there be between single and multi-family homes and how much affordable versus luxury housing will be built?

And a large majority in that planning exercise stressed the continuing need to preserve open space, to protect agricultural and coastal lands, and to protect historic and cultural sites.

Is there an optimum or more desirable mix for new single family versus multi-family housing units?