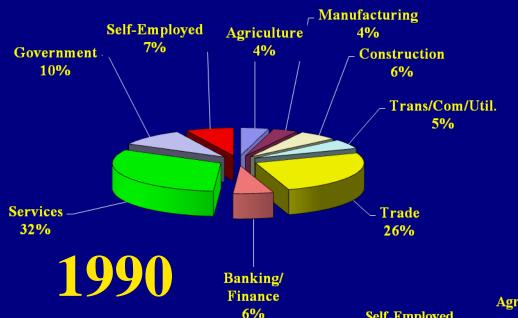

## Projected Employment Shifts 1990 - 2030

By 2030, a lower percentage of service, government, agricultural, manufacturing, construction, transportation/commerce/ utilities, and banking & finance jobs.

Agricultural jobs under these projections will halve.

Only the self-employment sector is seen as rising.