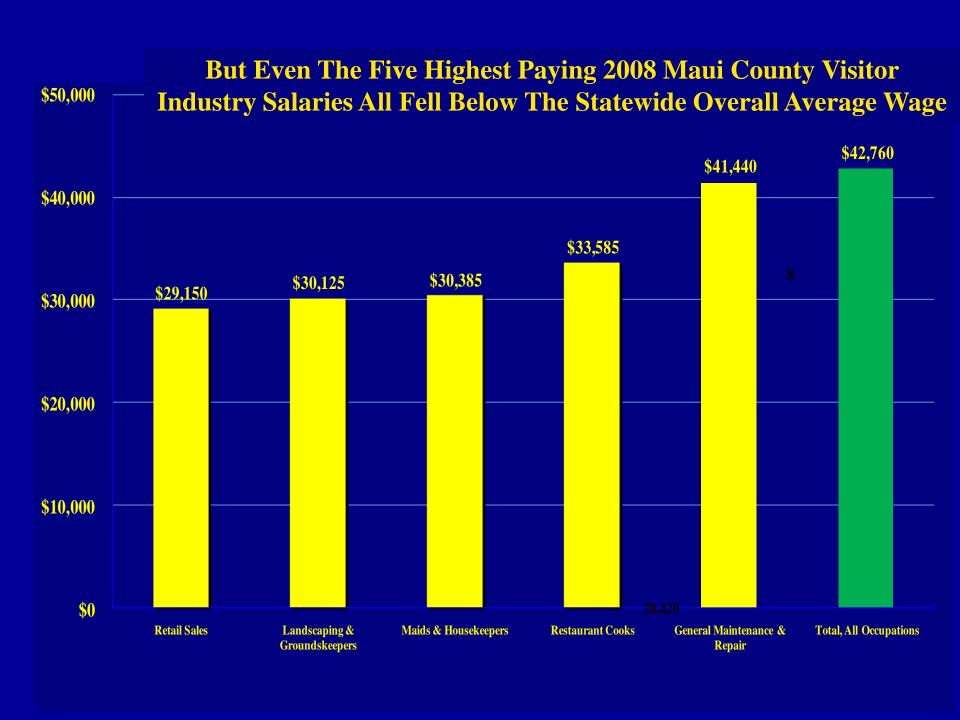

# Already Ten of Maui's Largest Occupations are Related to Tourism

|                              |        | <b>2008 Maui</b> |
|------------------------------|--------|------------------|
|                              |        | Median           |
|                              |        | Annual           |
| <b>Occupation</b>            | Number | Wage             |
| Retail Sales                 | 3,040  | \$29,150         |
| Waiters & Waitresses         | 2,760  | \$26,440         |
| Cashiers                     | 2,300  | \$23,700         |
| Maids & Housekeepers         | 1,930  | \$30,385         |
| Landscaping & Groundskeepers | 1,850  | \$30,215         |
| Janitors & Cleaners          | 1,770  | \$25,905         |
| General Office Clerks        | 1,400  | \$28,525         |
| Food Preparation & Serving   | 1,320  | \$20,215         |
| General Maintenance & Repair | 1,080  | \$41,440         |
| Restaurant Cooks             | 1,030  | \$33,585         |
| Average                      |        | \$28,270         |