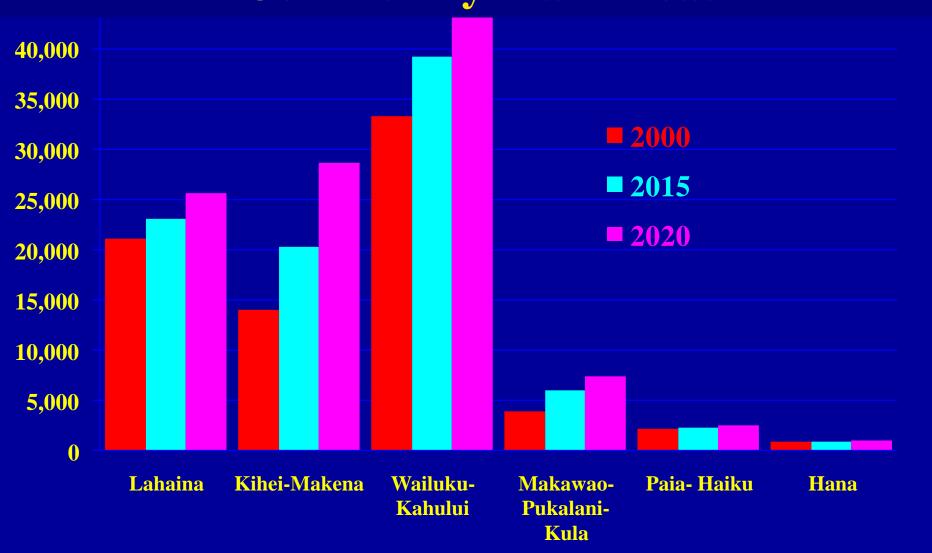

#### Maui Resident Population 2000 - 2030

South Maui 2010 Population Already Nears Projected 2015 Level

|           |          |        | Makawao- |         |        |       |
|-----------|----------|--------|----------|---------|--------|-------|
|           | Wailuku- | Kihei- | Pukalani |         | Paia-  |       |
| Year      | Kahului  | Makena | Kula     | Lahaina | Haiku  | Hana  |
| • • • • • |          | 22.970 |          |         |        |       |
| 2000      | 41,503   | 22,870 | 21,571   | 17,967  | 11,866 | 1,867 |
| 2015      | 55,957   | 30,597 | 26,098   | 23,286  | 12,837 | 2,236 |
| 2010      | 22,727   |        | 20,000   | 20,200  | 12,007 | 2,200 |
| 2030      | 71,223   | 38,757 | 30,880   | 28,903  | 13,863 | 2,626 |

#### Maui Resident Population 2000 - 2020