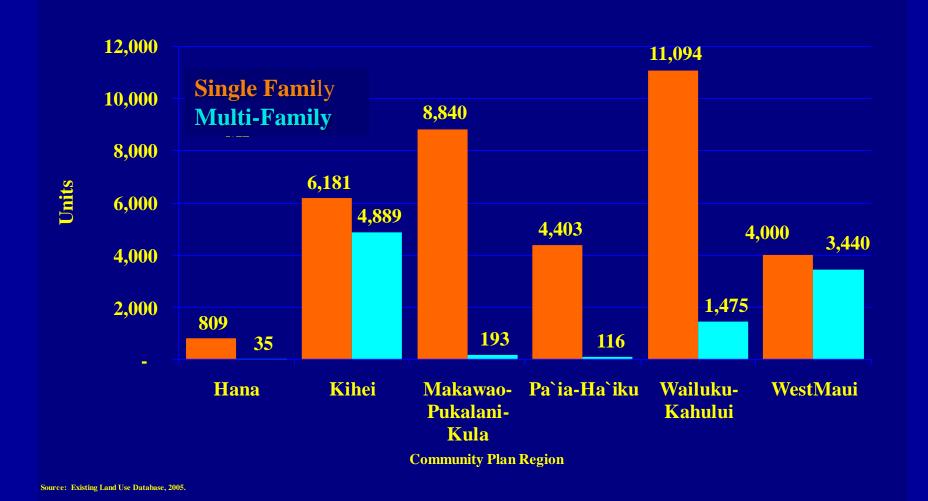

#### Housing & Land Development Both Crisis & Dilemma

Where will everyone live, what mix will there be between single and multi-family homes and how much affordable versus luxury housing will be built?

And a large majority in that planning exercise stressed the continuing need to preserve open space, to protect agricultural and coastal lands, and to protect historic and cultural sites.

Is there an optimum or more desirable mix for new single family versus multi-family housing units?